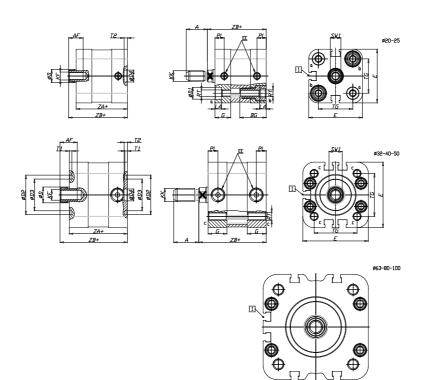

### DIMENSIONS

| A (mm)             | 19       |
|--------------------|----------|
| AF (mm)            | 13       |
| BG (mm)            | 0.0      |
| G (mm)             | 14.3     |
| Ø (mm)             | 12       |
| Ø (mm)             | 0        |
| D2 (mm)            | 35       |
| D3 (mm)            | 29       |
| D3 (mm)<br>D4 (mm) | 9        |
|                    | -        |
| D5 (mm)            | 6        |
| D6 (mm)            | 17       |
| D7                 | M5       |
| D8 (mm)            | 5        |
| E (mm)             | 57.0     |
| EE                 | G1\8     |
| H (mm)             | 10       |
| KF                 | M8       |
| кк                 | M10x1,25 |
| LA (mm)            | 0        |
| L4 (mm)            | 33       |
| PL (mm)            | 7.6      |
| RT                 | M6       |
| SW1 (mm)           | 10       |

| <b></b> | -    |
|---------|------|
| T1 (mm) | 2    |
| T2 (mm) | 4    |
| T3 (mm) | 6    |
| TG (mm) | 38.0 |
| ZA (mm) | 45.0 |
| ZB (mm) | 52.0 |
| ZC (mm) | 59   |

 $\Box$