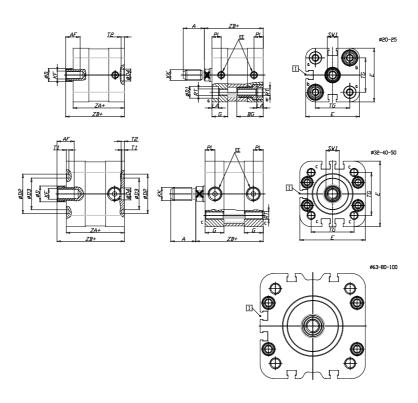

## DIMENSIONS

| A (mm)   | 19       |
|----------|----------|
| AF (mm)  | 13       |
| BG (mm)  | 0.0      |
| G (mm)   | 14.3     |
| Ø (mm)   | 12       |
| Ø (mm)   | 0        |
| D2 (mm)  | 35       |
| D3 (mm)  | 29       |
| D4 (mm)  | 9        |
| D5 (mm)  | 6        |
| D6 (mm)  | 17       |
| D7       | M5       |
| D8 (mm)  | 5        |
| E (mm)   | 57.0     |
| EE       | G1\8     |
| H (mm)   | 10       |
| KF       | M8       |
| KK       | M10x1,25 |
| LA (mm)  | 0        |
| L4 (mm)  | 33       |
| PL (mm)  | 7.6      |
| RT       | M6       |
| SW1 (mm) | 10       |

| T1 (mm) | 2    |
|---------|------|
| T2 (mm) | 4    |
| T3 (mm) | 6    |
| TG (mm) | 38.0 |
| ZA (mm) | 45.0 |
| ZB (mm) | 52.0 |
| ZC (mm) | 59   |