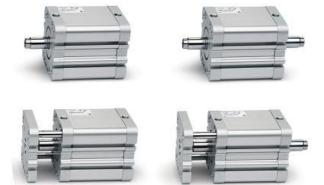

# Compact magnetic cylinders - Series 32

Product code: 32F2A040A120

#### TECHNICAL DATA

| Series               | 32                                                  |
|----------------------|-----------------------------------------------------|
| Ø cyl. (mm)          | 40                                                  |
| Version              | F=female rod thread                                 |
| Operation            | 2=double-acting                                     |
| Materials            | A = anodized aluminium body, end blocks and piston, |
| Construction         | A = standard                                        |
| Stroke type          | V=variable                                          |
| Stroke Cylinder (mm) | 120                                                 |
| Rod seals material   | Standard                                            |
| Rod length (mm)      | 0                                                   |