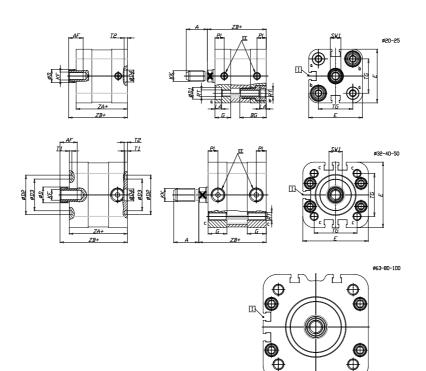

### DIMENSIONS

| A (mm)   | 19       |
|----------|----------|
|          | 13       |
| AF (mm)  |          |
| BG (mm)  | 0.0      |
| G (mm)   | 14.3     |
| Ø (mm)   | 12       |
| Ø (mm)   | 0        |
| D2 (mm)  | 35       |
| D3 (mm)  | 29       |
| D4 (mm)  | 9        |
| D5 (mm)  | 6        |
| D6 (mm)  | 17       |
| D7       | M5       |
| D8 (mm)  | 5        |
| E (mm)   | 57.0     |
| EE       | G1\8     |
| H (mm)   | 10       |
| KF       | M8       |
| КК       | M10x1,25 |
| LA (mm)  | 0        |
| L4 (mm)  | 33       |
| PL (mm)  | 7.6      |
| RT       | M6       |
| SW1 (mm) | 10       |

| T1 (mm) | 2    |
|---------|------|
| T2 (mm) | 4    |
| T3 (mm) | 6    |
| TG (mm) | 38.0 |
| ZA (mm) | 45.0 |
| ZB (mm) | 52.0 |
| ZC (mm) | 59   |

5

 $\Box$