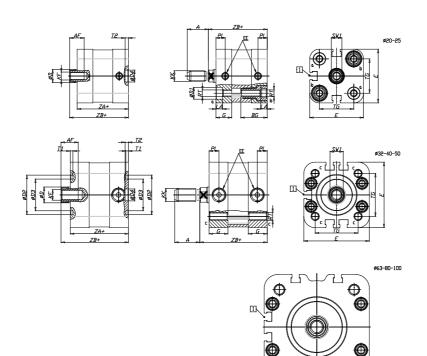

### DIMENSIONS

| [        |          |
|----------|----------|
| A (mm)   | 19       |
| AF (mm)  | 13       |
| BG (mm)  | 0.0      |
| G (mm)   | 14.3     |
| Ø (mm)   | 12       |
| Ø (mm)   | 0        |
| D2 (mm)  | 35       |
| D3 (mm)  | 29       |
| D4 (mm)  | 9        |
| D5 (mm)  | 6        |
| D6 (mm)  | 17       |
| D7       | M5       |
| D8 (mm)  | 5        |
| E (mm)   | 57.0     |
| EE       | G1\8     |
| H (mm)   | 10       |
| KF       | M8       |
| КК       | M10x1,25 |
| LA (mm)  | 0        |
| L4 (mm)  | 33       |
| PL (mm)  | 7.6      |
| RT       | M6       |
| SW1 (mm) | 10       |

| <b></b> | -    |
|---------|------|
| T1 (mm) | 2    |
| T2 (mm) | 4    |
| T3 (mm) | 6    |
| TG (mm) | 38.0 |
| ZA (mm) | 45.0 |
| ZB (mm) | 52.0 |
| ZC (mm) | 59   |

Ð

5

 $\oplus$ 

 $\Box$