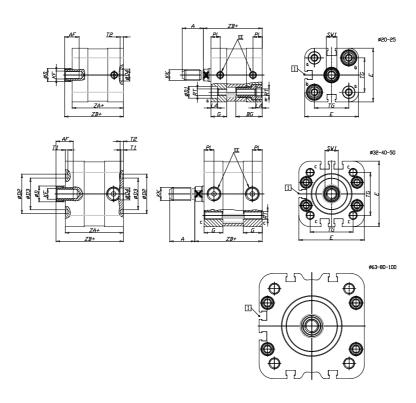

## DIMENSIONS

| A (mm)   | 19       |
|----------|----------|
| AF (mm)  | 13       |
| BG (mm)  | 0.0      |
| G (mm)   | 14.3     |
| Ø (mm)   | 12       |
| Ø (mm)   | 0        |
| D2 (mm)  | 35       |
| D3 (mm)  | 29       |
| D4 (mm)  | 9        |
| D5 (mm)  | 6        |
| D6 (mm)  | 17       |
| D7       | M5       |
| D8 (mm)  | 5        |
| E (mm)   | 57.0     |
| EE       | G1\8     |
| H (mm)   | 10       |
| KF       | M8       |
| KK       | M10x1,25 |
| LA (mm)  | 0        |
| L4 (mm)  | 33       |
| PL (mm)  | 7.6      |
| RT       | M6       |
| SW1 (mm) | 10       |

| 2    |
|------|
| 4    |
| 6    |
| 38.0 |
| 45.0 |
| 52.0 |
| 59   |
|      |