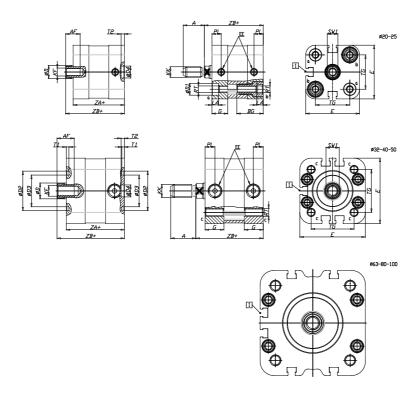

## DIMENSIONS

| A (mm)   | 22       |
|----------|----------|
| AF (mm)  | 16       |
| BG (mm)  | 0.0      |
| G (mm)   | 14       |
| Ø (mm)   | 16       |
| Ø (mm)   | 0        |
| D2 (mm)  | 45       |
| D3 (mm)  | 39       |
| D4 (mm)  | 12       |
| D5 (mm)  | 10       |
| D6 (mm)  | 22       |
| D7       | M6       |
| D8 (mm)  | 6        |
| E (mm)   | 79.6     |
| EE       | G1\8     |
| H (mm)   | 12       |
| KF       | M10      |
| KK       | M12x1,25 |
| LA (mm)  | 0        |
| L4 (mm)  | 50       |
| PL (mm)  | 7.6      |
| RT       | M8       |
| SW1 (mm) | 13       |

| T1 (mm) | 2    |
|---------|------|
| T2 (mm) | 4    |
| T3 (mm) | 7    |
| TG (mm) | 56.5 |
| ZA (mm) | 49.0 |
| ZB (mm) | 57.0 |
| ZC (mm) | 65   |