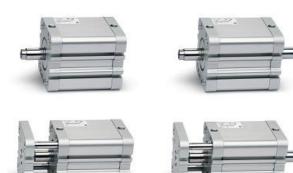

## **Compact magnetic cylinders - Series 32**

Product code: 32F2A063A005

Datasheet creation date: 08/03/2025 10:12

Check the most updated document online 3 click here

## **Compact magnetic cylinders - Series 32**

Product code: 32F2A063A005