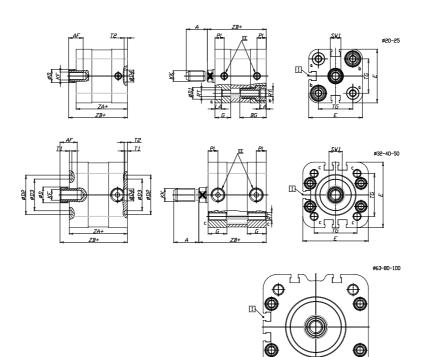

## DIMENSIONS

| A (mm)   | 22       |
|----------|----------|
| AF (mm)  | 16       |
| BG (mm)  | 0.0      |
| G (mm)   | 14       |
| Ø (mm)   | 16       |
| Ø (mm)   | 0        |
| D2 (mm)  | 45       |
| D3 (mm)  | 39       |
| D4 (mm)  | 12       |
| D5 (mm)  | 10       |
| D6 (mm)  | 22       |
| D7       | M6       |
| D8 (mm)  | 6        |
| E (mm)   | 79.6     |
| EE       | G1\8     |
| H (mm)   | 12       |
| KF       | M10      |
| КК       | M12x1,25 |
| LA (mm)  | 0        |
| L4 (mm)  | 50       |
| PL (mm)  | 7.6      |
| RT       | M8       |
| SW1 (mm) | 13       |

| T1 (mm) | 2    |
|---------|------|
| T2 (mm) | 4    |
| T3 (mm) | 7    |
| TG (mm) | 56.5 |
| ZA (mm) | 49.0 |
| ZB (mm) | 57.0 |
| ZC (mm) | 65   |

Ð

5

 $\oplus$ 

 $\Box$