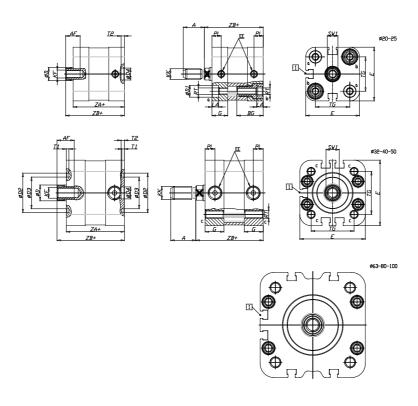

## **DIMENSIONS**

| A (mm)   | 22       |
|----------|----------|
| AF (mm)  | 16       |
| BG (mm)  | 0.0      |
| G (mm)   | 14       |
| Ø (mm)   | 16       |
| Ø (mm)   | 0        |
| D2 (mm)  | 45       |
| D3 (mm)  | 39       |
| D4 (mm)  | 12       |
| D5 (mm)  | 10       |
| D6 (mm)  | 22       |
| D7       | M6       |
| D8 (mm)  | 6        |
| E (mm)   | 79.6     |
| EE       | G1\8     |
| H (mm)   | 12       |
| KF       | M10      |
| KK       | M12x1,25 |
| LA (mm)  | 0        |
| L4 (mm)  | 50       |
| PL (mm)  | 7.6      |
| RT       | M8       |
| SW1 (mm) | 13       |

| T1 (mm) | 2    |
|---------|------|
| T2 (mm) | 4    |
| T3 (mm) | 7    |
| TG (mm) | 56.5 |
| ZA (mm) | 49.0 |
| ZB (mm) | 57.0 |
| ZC (mm) | 65   |