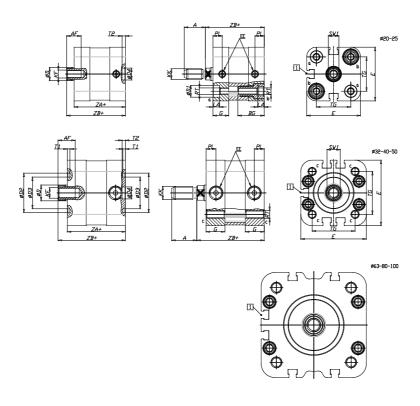

## DIMENSIONS

| A (mm)   | 22       |
|----------|----------|
| AF (mm)  | 16       |
| BG (mm)  | 0.0      |
| G (mm)   | 14       |
| Ø (mm)   | 16       |
| Ø (mm)   | 0        |
| D2 (mm)  | 45       |
| D3 (mm)  | 39       |
| D4 (mm)  | 12       |
| D5 (mm)  | 10       |
| D6 (mm)  | 22       |
| D7       | M6       |
| D8 (mm)  | 6        |
| E (mm)   | 79.6     |
| EE       | G1\8     |
| H (mm)   | 12       |
| KF       | M10      |
| KK       | M12x1,25 |
| LA (mm)  | 0        |
| L4 (mm)  | 50       |
| PL (mm)  | 7.6      |
| RT       | M8       |
| SW1 (mm) | 13       |

| T1 (mm) | 2    |
|---------|------|
| T2 (mm) | 4    |
| T3 (mm) | 7    |
| TG (mm) | 56.5 |
| ZA (mm) | 49.0 |
| ZB (mm) | 57.0 |
| ZC (mm) | 65   |