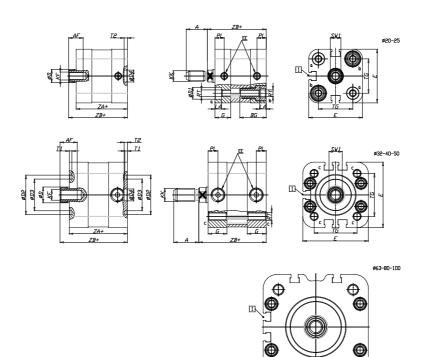

### DIMENSIONS

| A (mm)   | 22       |
|----------|----------|
| AF (mm)  | 16       |
| BG (mm)  | 0.0      |
| G (mm)   | 14       |
| Ø (mm)   | 16       |
| Ø (mm)   | 0        |
| D2 (mm)  | 45       |
| D3 (mm)  | 39       |
| D4 (mm)  | 12       |
| D5 (mm)  | 10       |
| D6 (mm)  | 22       |
| D7       | M6       |
| D8 (mm)  | 6        |
| E (mm)   | 79.6     |
| EE       | G1\8     |
| H (mm)   | 12       |
| KF       | M10      |
| кк       | M12x1,25 |
| LA (mm)  | 0        |
| L4 (mm)  | 50       |
| PL (mm)  | 7.6      |
| RT       | M8       |
| SW1 (mm) | 13       |

| T1 (mm) | 2    |
|---------|------|
| T2 (mm) | 4    |
| T3 (mm) | 7    |
| TG (mm) | 56.5 |
| ZA (mm) | 49.0 |
| ZB (mm) | 57.0 |
| ZC (mm) | 65   |

Ð

5

 $\oplus$ 

 $\Box$