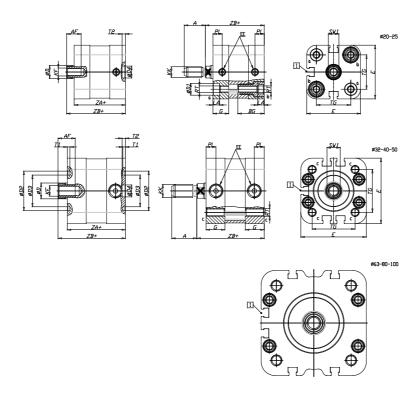

## DIMENSIONS

| A (mm)   | 22       |
|----------|----------|
| AF (mm)  | 16       |
| BG (mm)  | 0.0      |
| G (mm)   | 14       |
| Ø (mm)   | 16       |
| Ø (mm)   | 0        |
| D2 (mm)  | 45       |
| D3 (mm)  | 39       |
| D4 (mm)  | 12       |
| D5 (mm)  | 10       |
| D6 (mm)  | 22       |
| D7       | M6       |
| D8 (mm)  | 6        |
| E (mm)   | 79.6     |
| EE       | G1\8     |
| H (mm)   | 12       |
| KF       | M10      |
| KK       | M12x1,25 |
| LA (mm)  | 0        |
| L4 (mm)  | 50       |
| PL (mm)  | 7.6      |
| RT       | M8       |
| SW1 (mm) | 13       |

| T1 (mm) | 2    |
|---------|------|
| T2 (mm) | 4    |
| T3 (mm) | 7    |
| TG (mm) | 56.5 |
| ZA (mm) | 49.0 |
| ZB (mm) | 57.0 |
| ZC (mm) | 65   |