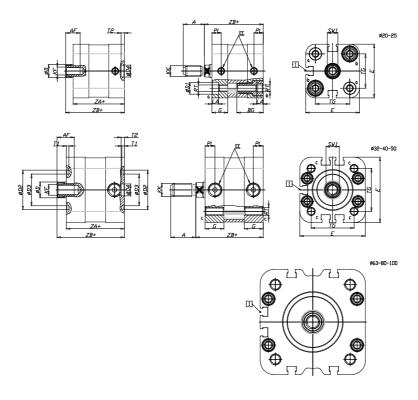

## **DIMENSIONS**

| A (mm)   | 22       |
|----------|----------|
| AF (mm)  | 16       |
| BG (mm)  | 0.0      |
| G (mm)   | 14       |
| Ø (mm)   | 16       |
| Ø (mm)   | 0        |
| D2 (mm)  | 45       |
| D3 (mm)  | 39       |
| D4 (mm)  | 12       |
| D5 (mm)  | 10       |
| D6 (mm)  | 22       |
| D7       | M6       |
| D8 (mm)  | 6        |
| E (mm)   | 79.6     |
| EE       | G1\8     |
| H (mm)   | 12       |
| KF       | M10      |
| KK       | M12x1,25 |
| LA (mm)  | 0        |
| L4 (mm)  | 50       |
| PL (mm)  | 7.6      |
| RT       | M8       |
| SW1 (mm) | 13       |

| T1 (mm) | 2    |
|---------|------|
| T2 (mm) | 4    |
| T3 (mm) | 7    |
| TG (mm) | 56.5 |
| ZA (mm) | 49.0 |
| ZB (mm) | 57.0 |
| ZC (mm) | 65   |