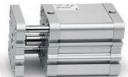

## **Compact magnetic cylinders - Series 32**

Product code: 32F2A063A035

Datasheet creation date: 08/03/2025 10:13

Check the most updated document online 3 click here

## TECHNICAL DATA

| Series               | 32                                                  |
|----------------------|-----------------------------------------------------|
| Ø cyl. (mm)          | 63                                                  |
| Version              | F=female rod thread                                 |
| Operation            | 2=double-acting                                     |
| Materials            | A = anodized aluminium body, end blocks and piston, |
| Construction         | A = standard                                        |
| Stroke type          | V=variable                                          |
| Stroke Cylinder (mm) | 35                                                  |
| Rod seals material   | Standard                                            |
| Rod length (mm)      | 0                                                   |