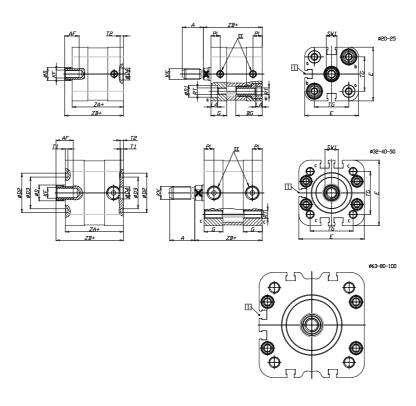

## **DIMENSIONS**

| A (mm)   | 22       |
|----------|----------|
| AF (mm)  | 16       |
| BG (mm)  | 0.0      |
| G (mm)   | 14       |
| Ø (mm)   | 16       |
| Ø (mm)   | 0        |
| D2 (mm)  | 45       |
| D3 (mm)  | 39       |
| D4 (mm)  | 12       |
| D5 (mm)  | 10       |
| D6 (mm)  | 22       |
| D7       | M6       |
| D8 (mm)  | 6        |
| E (mm)   | 79.6     |
| EE       | G1\8     |
| H (mm)   | 12       |
| KF       | M10      |
| KK       | M12x1,25 |
| LA (mm)  | 0        |
| L4 (mm)  | 50       |
| PL (mm)  | 7.6      |
| RT       | M8       |
| SW1 (mm) | 13       |

| T1 (mm) | 2    |
|---------|------|
| T2 (mm) | 4    |
| T3 (mm) | 7    |
| TG (mm) | 56.5 |
| ZA (mm) | 49.0 |
| ZB (mm) | 57.0 |
| ZC (mm) | 65   |