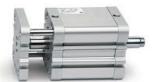

## **Compact magnetic cylinders - Series 32**

Product code: 32F2A063A035

Datasheet creation date: 08/03/2025 10:13

Check the most updated document online 3 click here

## TECHNICAL DATA

| Series               | 32                                                  |
|----------------------|-----------------------------------------------------|
| Ø cyl. (mm)          | 63                                                  |
| Version              | F=female rod thread                                 |
| Operation            | 2=double-acting                                     |
| Materials            | A = anodized aluminium body, end blocks and piston, |
| Construction         | A = standard                                        |
| Stroke type          | V=variable                                          |
| Stroke Cylinder (mm) | 35                                                  |
| Rod seals material   | Standard                                            |
| Rod length (mm)      | 0                                                   |