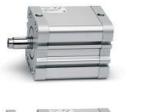

## **Compact magnetic cylinders - Series 32**

Product code: 32F2A063A035

Datasheet creation date: 08/03/2025 10:13

Check the most updated document online 3 click here

## TECHNICAL DATA

| Series               | 32                                                  |
|----------------------|-----------------------------------------------------|
| Ø cyl. (mm)          | 63                                                  |
| Version              | F=female rod thread                                 |
| Operation            | 2=double-acting                                     |
| Materials            | A = anodized aluminium body, end blocks and piston, |
| Construction         | A = standard                                        |
| Stroke type          | V=variable                                          |
| Stroke Cylinder (mm) | 35                                                  |
| Rod seals material   | Standard                                            |
| Rod length (mm)      | 0                                                   |