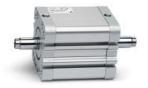

## **Compact magnetic cylinders - Series 32**

Product code: 32F2A063A035

Datasheet creation date: 08/03/2025 10:13

Check the most updated document online 3 click here

## TECHNICAL DATA

| Series               | 32                                                  |
|----------------------|-----------------------------------------------------|
| Ø cyl. (mm)          | 63                                                  |
| Version              | F=female rod thread                                 |
| Operation            | 2=double-acting                                     |
| Materials            | A = anodized aluminium body, end blocks and piston, |
| Construction         | A = standard                                        |
| Stroke type          | V=variable                                          |
| Stroke Cylinder (mm) | 35                                                  |
| Rod seals material   | Standard                                            |
| Rod length (mm)      | 0                                                   |