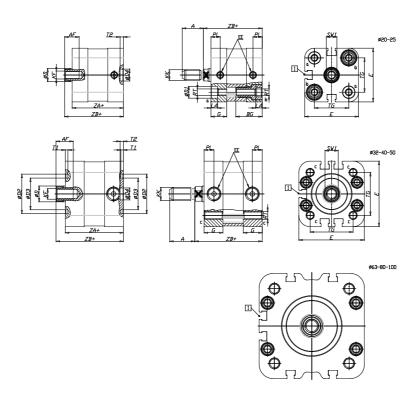

## **DIMENSIONS**

| A (mm)   | 22       |
|----------|----------|
| AF (mm)  | 16       |
| BG (mm)  | 0.0      |
| G (mm)   | 14       |
| Ø (mm)   | 16       |
| Ø (mm)   | 0        |
| D2 (mm)  | 45       |
| D3 (mm)  | 39       |
| D4 (mm)  | 12       |
| D5 (mm)  | 10       |
| D6 (mm)  | 22       |
| D7       | M6       |
| D8 (mm)  | 6        |
| E (mm)   | 79.6     |
| EE       | G1\8     |
| H (mm)   | 12       |
| KF       | M10      |
| KK       | M12x1,25 |
| LA (mm)  | 0        |
| L4 (mm)  | 50       |
| PL (mm)  | 7.6      |
| RT       | M8       |
| SW1 (mm) | 13       |

| T1 (mm) | 2    |
|---------|------|
| T2 (mm) | 4    |
| T3 (mm) | 7    |
| TG (mm) | 56.5 |
| ZA (mm) | 49.0 |
| ZB (mm) | 57.0 |
| ZC (mm) | 65   |