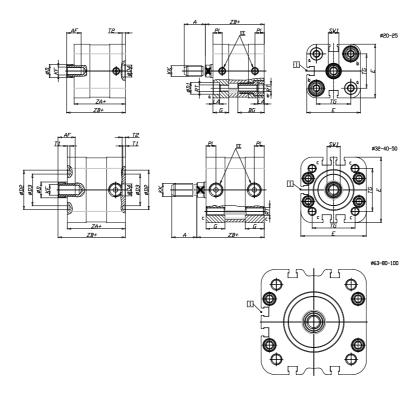

## **DIMENSIONS**

| A (mm)   | 22       |
|----------|----------|
| AF (mm)  | 16       |
| BG (mm)  | 0.0      |
| G (mm)   | 14       |
| Ø (mm)   | 16       |
| Ø (mm)   | 0        |
| D2 (mm)  | 45       |
| D3 (mm)  | 39       |
| D4 (mm)  | 12       |
| D5 (mm)  | 10       |
| D6 (mm)  | 22       |
| D7       | M6       |
| D8 (mm)  | 6        |
| E (mm)   | 79.6     |
| EE       | G1\8     |
| H (mm)   | 12       |
| KF       | M10      |
| KK       | M12x1,25 |
| LA (mm)  | 0        |
| L4 (mm)  | 50       |
| PL (mm)  | 7.6      |
| RT       | M8       |
| SW1 (mm) | 13       |

| T1 (mm) | 2    |
|---------|------|
| T2 (mm) | 4    |
| T3 (mm) | 7    |
| TG (mm) | 56.5 |
| ZA (mm) | 49.0 |
| ZB (mm) | 57.0 |
| ZC (mm) | 65   |