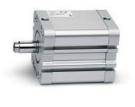

## **Compact magnetic cylinders - Series 32**

Product code: 32F2A063A040(10)

Datasheet creation date: 08/03/2025 10:13

Check the most updated document online 3 click here

## Compact magnetic cylinders - Series 32

Product code: 32F2A063A040(10)