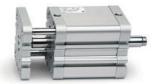

## **Compact magnetic cylinders - Series 32**

Product code: 32F2A063A040(10)

Datasheet creation date: 08/03/2025 10:13

Check the most updated document online 3 click here

## Compact magnetic cylinders - Series 32

Product code: 32F2A063A040(10)