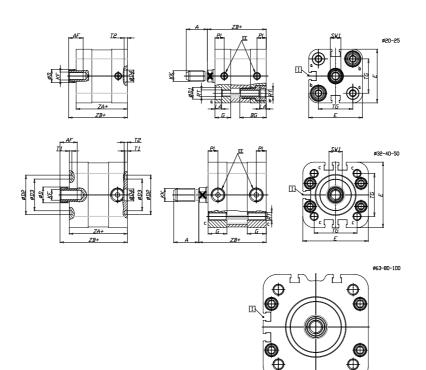

## DIMENSIONS

| A (mm)   | 22       |
|----------|----------|
| AF (mm)  | 16       |
| BG (mm)  | 0.0      |
| G (mm)   | 14       |
| Ø (mm)   | 16       |
| Ø (mm)   | 0        |
| D2 (mm)  | 45       |
| D3 (mm)  | 39       |
| D4 (mm)  | 12       |
| D5 (mm)  | 10       |
| D6 (mm)  | 22       |
| D7       | M6       |
| D8 (mm)  | 6        |
| E (mm)   | 79.6     |
| EE       | G1\8     |
| H (mm)   | 12       |
| KF       | M10      |
| кк       | M12x1,25 |
| LA (mm)  | 0        |
| L4 (mm)  | 50       |
| PL (mm)  | 7.6      |
| RT       | M8       |
| SW1 (mm) | 13       |

| T1 (mm) | 2    |
|---------|------|
| T2 (mm) | 4    |
| T3 (mm) | 7    |
| TG (mm) | 56.5 |
| ZA (mm) | 49.0 |
| ZB (mm) | 57.0 |
| ZC (mm) | 65   |