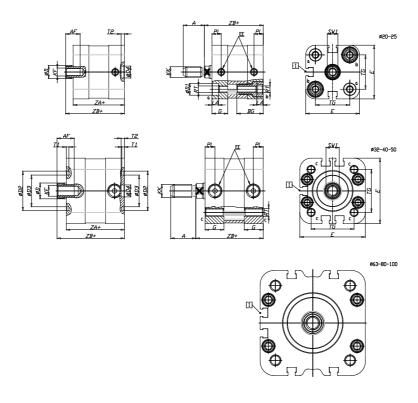

## **DIMENSIONS**

| A (mm)   | 22       |
|----------|----------|
| AF (mm)  | 16       |
| BG (mm)  | 0.0      |
| G (mm)   | 14       |
| Ø (mm)   | 16       |
| Ø (mm)   | 0        |
| D2 (mm)  | 45       |
| D3 (mm)  | 39       |
| D4 (mm)  | 12       |
| D5 (mm)  | 10       |
| D6 (mm)  | 22       |
| D7       | M6       |
| D8 (mm)  | 6        |
| E (mm)   | 79.6     |
| EE       | G1\8     |
| H (mm)   | 12       |
| KF       | M10      |
| KK       | M12x1,25 |
| LA (mm)  | 0        |
| L4 (mm)  | 50       |
| PL (mm)  | 7.6      |
| RT       | M8       |
| SW1 (mm) | 13       |

| T1 (mm) | 2    |
|---------|------|
| T2 (mm) | 4    |
| T3 (mm) | 7    |
| TG (mm) | 56.5 |
| ZA (mm) | 49.0 |
| ZB (mm) | 57.0 |
| ZC (mm) | 65   |