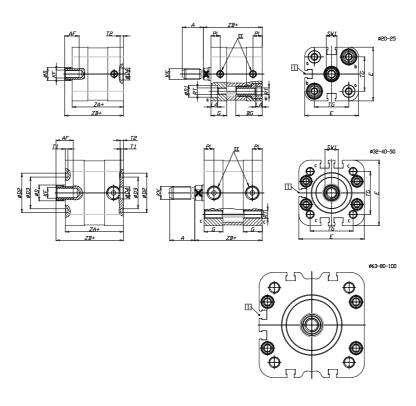

## **DIMENSIONS**

| A (mm)   | 22       |
|----------|----------|
| AF (mm)  | 16       |
| BG (mm)  | 0.0      |
| G (mm)   | 14       |
| Ø (mm)   | 16       |
| Ø (mm)   | 0        |
| D2 (mm)  | 45       |
| D3 (mm)  | 39       |
| D4 (mm)  | 12       |
| D5 (mm)  | 10       |
| D6 (mm)  | 22       |
| D7       | M6       |
| D8 (mm)  | 6        |
| E (mm)   | 79.6     |
| EE       | G1\8     |
| H (mm)   | 12       |
| KF       | M10      |
| KK       | M12x1,25 |
| LA (mm)  | 0        |
| L4 (mm)  | 50       |
| PL (mm)  | 7.6      |
| RT       | M8       |
| SW1 (mm) | 13       |

| 2    |
|------|
| 4    |
| 7    |
| 56.5 |
| 49.0 |
| 57.0 |
| 65   |
|      |