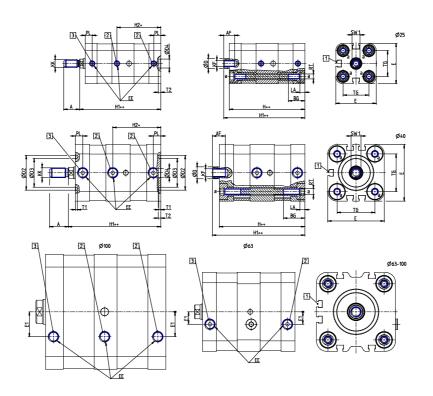

### DIMENSIONS

|          | 22       |
|----------|----------|
| A (mm)   | 22       |
| AF (mm)  | 16       |
| BG (mm)  | 18.5     |
| ØD (mm)  | 16       |
| D2 (mm)  | 45       |
| D3 (mm)  | 39       |
| D4 (mm)  | 12       |
| E (mm)   | 79.6     |
| EE       | G1/8     |
| E1 (mm)  | 12.5     |
| H (mm)   | 93       |
| H1 (mm)  | 101      |
| H2 (mm)  | 44.0     |
| KF       | M10      |
| KK (mm)  | M12X1.25 |
| LA (mm)  | 6        |
| PL (mm)  | 7.6      |
| RT       | M8       |
| SW1 (mm) | 13       |
| T1 (mm)  | 2        |
| T2 (mm)  | 3.0      |
| TG (mm)  | 56.5     |