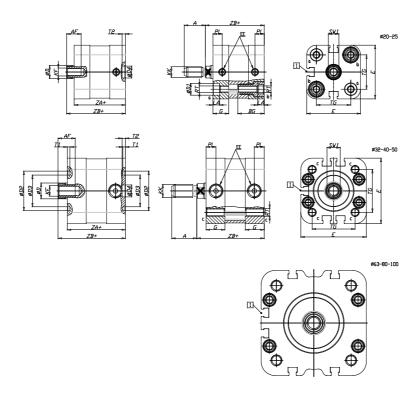

## DIMENSIONS

| A (mm)   | 22       |
|----------|----------|
| AF (mm)  | 16       |
| BG (mm)  | 0.0      |
| G (mm)   | 14       |
| Ø (mm)   | 16       |
| Ø (mm)   | 0        |
| D2 (mm)  | 45       |
| D3 (mm)  | 39       |
| D4 (mm)  | 12       |
| D5 (mm)  | 10       |
| D6 (mm)  | 22       |
| D7       | M6       |
| D8 (mm)  | 6        |
| E (mm)   | 79.6     |
| EE       | G1\8     |
| H (mm)   | 12       |
| KF       | M10      |
| KK       | M12x1,25 |
| LA (mm)  | 0        |
| L4 (mm)  | 50       |
| PL (mm)  | 7.6      |
| RT       | M8       |
| SW1 (mm) | 13       |

| 2    |
|------|
| 4    |
| 7    |
| 56.5 |
| 49.0 |
| 57.0 |
| 65   |
|      |