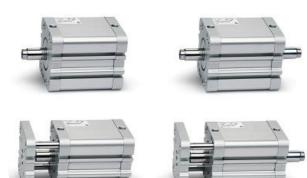

## **Compact magnetic cylinders - Series 32**

Product code: 32F2A063A100V

Datasheet creation date: 08/03/2025 10:14

Check the most updated document online 3 click here

## **Compact magnetic cylinders - Series 32**

Product code: 32F2A063A100V