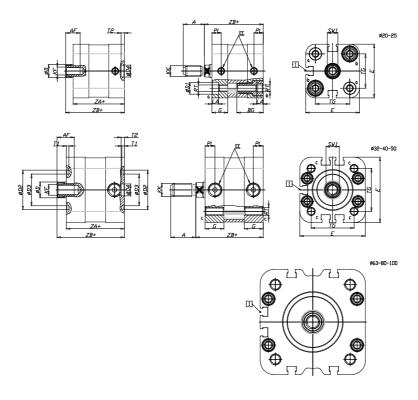

## DIMENSIONS

| A (mm)   | 22       |
|----------|----------|
| AF (mm)  | 16       |
| BG (mm)  | 0.0      |
| G (mm)   | 14       |
| Ø (mm)   | 16       |
| Ø (mm)   | 0        |
| D2 (mm)  | 45       |
| D3 (mm)  | 39       |
| D4 (mm)  | 12       |
| D5 (mm)  | 10       |
| D6 (mm)  | 22       |
| D7       | M6       |
| D8 (mm)  | 6        |
| E (mm)   | 79.6     |
| EE       | G1\8     |
| H (mm)   | 12       |
| KF       | M10      |
| KK       | M12x1,25 |
| LA (mm)  | 0        |
| L4 (mm)  | 50       |
| PL (mm)  | 7.6      |
| RT       | M8       |
| SW1 (mm) | 13       |

| T1 (mm) | 2    |
|---------|------|
| T2 (mm) | 4    |
| T3 (mm) | 7    |
| TG (mm) | 56.5 |
| ZA (mm) | 49.0 |
| ZB (mm) | 57.0 |
| ZC (mm) | 65   |