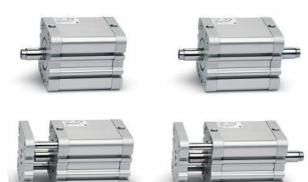

## **Compact magnetic cylinders - Series 32**

Product code: 32F2A063A120

Datasheet creation date: 08/03/2025 10:14

Check the most updated document online 3 click here

## **Compact magnetic cylinders - Series 32**

Product code: 32F2A063A120