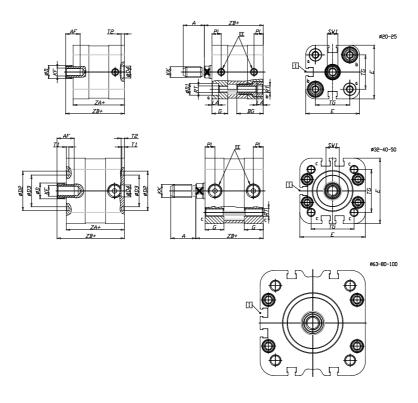

## DIMENSIONS

| A (mm)   | 22       |
|----------|----------|
| AF (mm)  | 16       |
| BG (mm)  | 0.0      |
| G (mm)   | 14       |
| Ø (mm)   | 16       |
| Ø (mm)   | 0        |
| D2 (mm)  | 45       |
| D3 (mm)  | 39       |
| D4 (mm)  | 12       |
| D5 (mm)  | 10       |
| D6 (mm)  | 22       |
| D7       | M6       |
| D8 (mm)  | 6        |
| E (mm)   | 79.6     |
| EE       | G1\8     |
| H (mm)   | 12       |
| KF       | M10      |
| KK       | M12x1,25 |
| LA (mm)  | 0        |
| L4 (mm)  | 50       |
| PL (mm)  | 7.6      |
| RT       | M8       |
| SW1 (mm) | 13       |

| 2    |
|------|
| 4    |
| 7    |
| 56.5 |
| 49.0 |
| 57.0 |
| 65   |
|      |