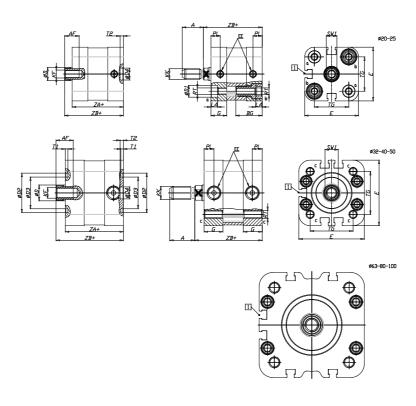

## DIMENSIONS

| A (mm)   | 22       |
|----------|----------|
| AF (mm)  | 16       |
| BG (mm)  | 0.0      |
| G (mm)   | 14       |
| Ø (mm)   | 16       |
| Ø (mm)   | 0        |
| D2 (mm)  | 45       |
| D3 (mm)  | 39       |
| D4 (mm)  | 12       |
| D5 (mm)  | 10       |
| D6 (mm)  | 22       |
| D7       | M6       |
| D8 (mm)  | 6        |
| E (mm)   | 79.6     |
| EE       | G1\8     |
| H (mm)   | 12       |
| KF       | M10      |
| KK       | M12x1,25 |
| LA (mm)  | 0        |
| L4 (mm)  | 50       |
| PL (mm)  | 7.6      |
| RT       | M8       |
| SW1 (mm) | 13       |

| T1 (mm) | 2    |
|---------|------|
| T2 (mm) | 4    |
| T3 (mm) | 7    |
| TG (mm) | 56.5 |
| ZA (mm) | 49.0 |
| ZB (mm) | 57.0 |
| ZC (mm) | 65   |