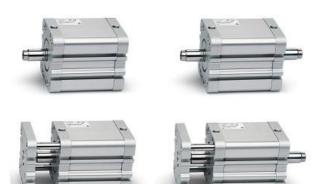

## **Compact magnetic cylinders - Series 32**

Product code: 32F2A063A125

Datasheet creation date: 08/03/2025 10:14

Check the most updated document online 3 click here

## **Compact magnetic cylinders - Series 32**

Product code: 32F2A063A125