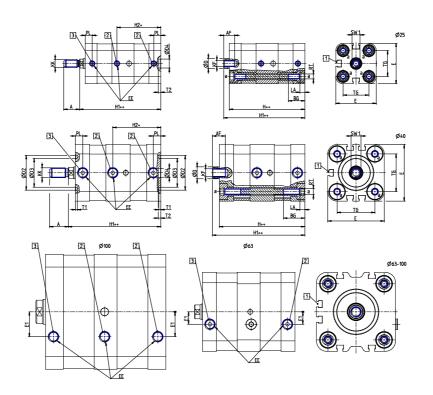

## DIMENSIONS

| A (mm)   | 22       |
|----------|----------|
| A (mm)   |          |
| AF (mm)  | 16       |
| BG (mm)  | 18.5     |
| ØD (mm)  | 16       |
| D2 (mm)  | 45       |
| D3 (mm)  | 39       |
| D4 (mm)  | 12       |
| E (mm)   | 79.6     |
| EE       | G1/8     |
| E1 (mm)  | 12.5     |
| H (mm)   | 93       |
| H1 (mm)  | 101      |
| H2 (mm)  | 44.0     |
| KF       | M10      |
| KK (mm)  | M12X1.25 |
| LA (mm)  | 6        |
| PL (mm)  | 7.6      |
| RT       | M8       |
| SW1 (mm) | 13       |
| T1 (mm)  | 2        |
| T2 (mm)  | 3.0      |
| TG (mm)  | 56.5     |