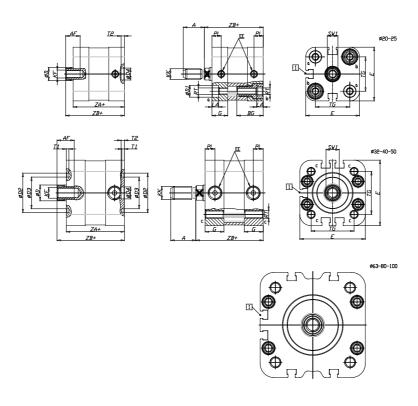

## **DIMENSIONS**

| A (mm)   | 22       |
|----------|----------|
| AF (mm)  | 16       |
| BG (mm)  | 0.0      |
| G (mm)   | 14       |
| Ø (mm)   | 16       |
| Ø (mm)   | 0        |
| D2 (mm)  | 45       |
| D3 (mm)  | 39       |
| D4 (mm)  | 12       |
| D5 (mm)  | 10       |
| D6 (mm)  | 22       |
| D7       | M6       |
| D8 (mm)  | 6        |
| E (mm)   | 79.6     |
| EE       | G1\8     |
| H (mm)   | 12       |
| KF       | M10      |
| KK       | M12x1,25 |
| LA (mm)  | 0        |
| L4 (mm)  | 50       |
| PL (mm)  | 7.6      |
| RT       | M8       |
| SW1 (mm) | 13       |

| 2    |
|------|
| 4    |
| 7    |
| 56.5 |
| 49.0 |
| 57.0 |
| 65   |
|      |