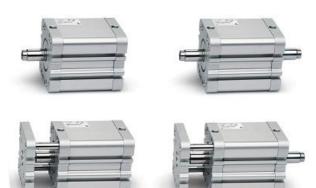

## **Compact magnetic cylinders - Series 32**

Product code: 32F2A063A165

Datasheet creation date: 08/03/2025 10:14

Check the most updated document online 3 click here

## **Compact magnetic cylinders - Series 32**

Product code: 32F2A063A165