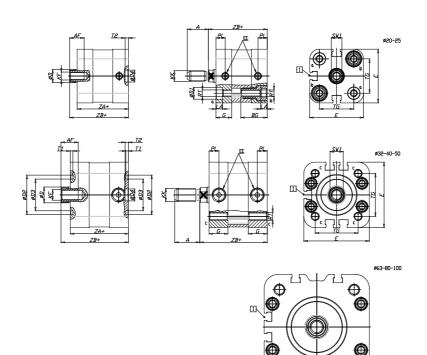

## DIMENSIONS

| A (mm)   | 22       |
|----------|----------|
| AF (mm)  | 16       |
| BG (mm)  | 0.0      |
| G (mm)   | 14       |
| Ø (mm)   | 16       |
| Ø (mm)   | 0        |
| D2 (mm)  | 45       |
| D3 (mm)  | 39       |
| D4 (mm)  | 12       |
| D5 (mm)  | 10       |
| D6 (mm)  | 22       |
| D7       | M6       |
| D8 (mm)  | 6        |
| E (mm)   | 79.6     |
| EE       | G1\8     |
| H (mm)   | 12       |
| KF       | M10      |
| КК       | M12x1,25 |
| LA (mm)  | 0        |
| L4 (mm)  | 50       |
| PL (mm)  | 7.6      |
| RT       | M8       |
| SW1 (mm) | 13       |

| T1 (mm) | 2    |
|---------|------|
| T2 (mm) | 4    |
| T3 (mm) | 7    |
| TG (mm) | 56.5 |
| ZA (mm) | 49.0 |
| ZB (mm) | 57.0 |
| ZC (mm) | 65   |

Ð

5

 $\oplus$ 

 $\Box$