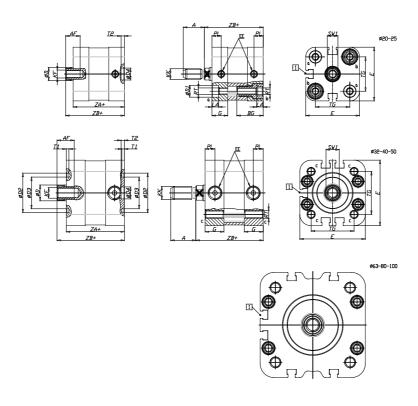

## DIMENSIONS

| A (mm)   | 22       |
|----------|----------|
| AF (mm)  | 16       |
| BG (mm)  | 0.0      |
| G (mm)   | 14       |
| Ø (mm)   | 16       |
| Ø (mm)   | 0        |
| D2 (mm)  | 45       |
| D3 (mm)  | 39       |
| D4 (mm)  | 12       |
| D5 (mm)  | 10       |
| D6 (mm)  | 22       |
| D7       | M6       |
| D8 (mm)  | 6        |
| E (mm)   | 79.6     |
| EE       | G1\8     |
| H (mm)   | 12       |
| KF       | M10      |
| KK       | M12x1,25 |
| LA (mm)  | 0        |
| L4 (mm)  | 50       |
| PL (mm)  | 7.6      |
| RT       | M8       |
| SW1 (mm) | 13       |

| T1 (mm) | 2    |
|---------|------|
| T2 (mm) | 4    |
| T3 (mm) | 7    |
| TG (mm) | 56.5 |
| ZA (mm) | 49.0 |
| ZB (mm) | 57.0 |
| ZC (mm) | 65   |