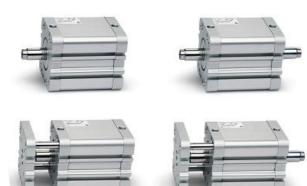

## **Compact magnetic cylinders - Series 32**

Product code: 32F2A063A210

Datasheet creation date: 08/03/2025 10:14

Check the most updated document online 3 click here

## **Compact magnetic cylinders - Series 32**

Product code: 32F2A063A210