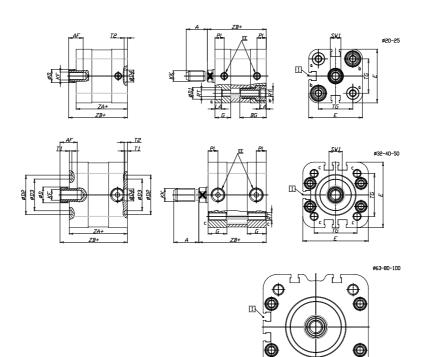

## DIMENSIONS

| A (mm)   | 22       |
|----------|----------|
| AF (mm)  | 16       |
| BG (mm)  | 0.0      |
| G (mm)   | 14       |
| Ø (mm)   | 16       |
| Ø (mm)   | 0        |
| D2 (mm)  | 45       |
| D3 (mm)  | 39       |
| D4 (mm)  | 12       |
| D5 (mm)  | 10       |
| D6 (mm)  | 22       |
| D7       | M6       |
| D8 (mm)  | 6        |
| E (mm)   | 79.6     |
| EE       | G1\8     |
| H (mm)   | 12       |
| KF       | M10      |
| КК       | M12x1,25 |
| LA (mm)  | 0        |
| L4 (mm)  | 50       |
| PL (mm)  | 7.6      |
| RT       | M8       |
| SW1 (mm) | 13       |

| T1 (mm) | 2    |
|---------|------|
| T2 (mm) | 4    |
| T3 (mm) | 7    |
| TG (mm) | 56.5 |
| ZA (mm) | 49.0 |
| ZB (mm) | 57.0 |
| ZC (mm) | 65   |

Ð

5

 $\oplus$ 

 $\Box$