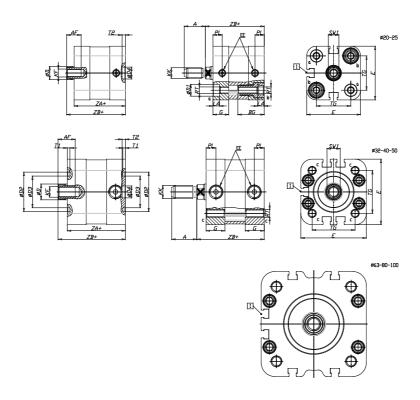

## Compact magnetic cylinders - Series 32 Product code: 32F2A100A005

## DIMENSIONS

| A (mm)   | 28      |
|----------|---------|
| AF (mm)  | 20      |
| BG (mm)  | 0.0     |
| G (mm)   | 18      |
| Ø (mm)   | 25      |
| Ø (mm)   | 0       |
| D2 (mm)  | 55      |
| D3 (mm)  | 49      |
| D4 (mm)  | 12      |
| D5 (mm)  | 12      |
| D6 (mm)  | 24      |
| D7       | M10     |
| D8 (mm)  | 10      |
| E (mm)   | 115.6   |
| EE       | G1\8    |
| H (mm)   | 14      |
| KF       | M12     |
| KK       | M16x1,5 |
| LA (mm)  | 0       |
| L4 (mm)  | 80      |
| PL (mm)  | 8.0     |
| RT       | M10     |
| SW1 (mm) | 22      |

| T1 (mm) | 2    |
|---------|------|
| T2 (mm) | 4    |
| T3 (mm) | 10.5 |
| TG (mm) | 89.0 |
| ZA (mm) | 67.0 |
| ZB (mm) | 76.7 |
| ZC (mm) | 86.4 |