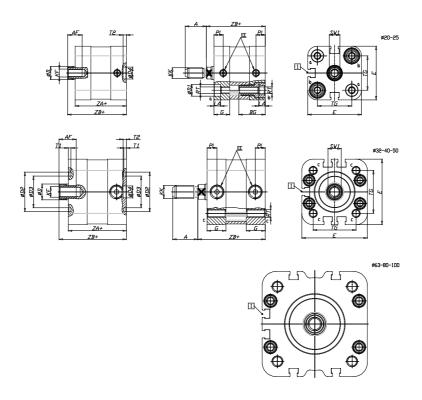

## DIMENSIONS

| A (mm)   | 28      |
|----------|---------|
| AF (mm)  | 20      |
| BG (mm)  | 0.0     |
| G (mm)   | 18      |
| Ø (mm)   | 25      |
| Ø (mm)   | 0       |
| D2 (mm)  | 55      |
| D3 (mm)  | 49      |
| D4 (mm)  | 12      |
| D5 (mm)  | 12      |
| D6 (mm)  | 24      |
| D7       | M10     |
| D8 (mm)  | 10      |
| E (mm)   | 115.6   |
| EE       | G1\8    |
| H (mm)   | 14      |
| KF       | M12     |
| KK       | M16x1,5 |
| LA (mm)  | 0       |
| L4 (mm)  | 80      |
| PL (mm)  | 8.0     |
| RT       | M10     |
| SW1 (mm) | 22      |

| T1 (mm) | 2    |
|---------|------|
| T2 (mm) | 4    |
| T3 (mm) | 10.5 |
| TG (mm) | 89.0 |
| ZA (mm) | 67.0 |
| ZB (mm) | 76.7 |
| ZC (mm) | 86.4 |