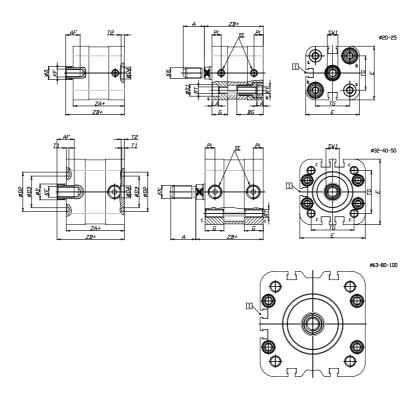

## Compact magnetic cylinders - Series 32 Product code: 32F2A100A015

## DIMENSIONS

| A (mm)   | 28      |
|----------|---------|
| AF (mm)  | 20      |
| BG (mm)  | 0.0     |
| G (mm)   | 18      |
| Ø (mm)   | 25      |
| Ø (mm)   | 0       |
| D2 (mm)  | 55      |
| D3 (mm)  | 49      |
| D4 (mm)  | 12      |
| D5 (mm)  | 12      |
| D6 (mm)  | 24      |
| D7       | M10     |
| D8 (mm)  | 10      |
| E (mm)   | 115.6   |
| EE       | G1\8    |
| H (mm)   | 14      |
| KF       | M12     |
| KK       | M16x1,5 |
| LA (mm)  | 0       |
| L4 (mm)  | 80      |
| PL (mm)  | 8.0     |
| RT       | M10     |
| SW1 (mm) | 22      |

| T1 (mm) | 2    |
|---------|------|
| T2 (mm) | 4    |
| T3 (mm) | 10.5 |
| TG (mm) | 89.0 |
| ZA (mm) | 67.0 |
| ZB (mm) | 76.7 |
| ZC (mm) | 86.4 |