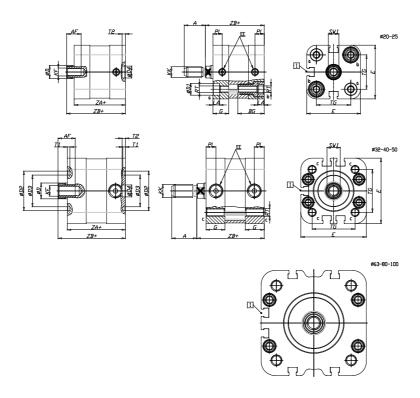

## DIMENSIONS

| A (mm)   | 28      |
|----------|---------|
| AF (mm)  | 20      |
| BG (mm)  | 0.0     |
| G (mm)   | 18      |
| Ø (mm)   | 25      |
| Ø (mm)   | 0       |
| D2 (mm)  | 55      |
| D3 (mm)  | 49      |
| D4 (mm)  | 12      |
| D5 (mm)  | 12      |
| D6 (mm)  | 24      |
| D7       | M10     |
| D8 (mm)  | 10      |
| E (mm)   | 115.6   |
| EE       | G1\8    |
| H (mm)   | 14      |
| KF       | M12     |
| KK       | M16x1,5 |
| LA (mm)  | 0       |
| L4 (mm)  | 80      |
| PL (mm)  | 8.0     |
| RT       | M10     |
| SW1 (mm) | 22      |

| T1 (mm) | 2    |
|---------|------|
| T2 (mm) | 4    |
| T3 (mm) | 10.5 |
| TG (mm) | 89.0 |
| ZA (mm) | 67.0 |
| ZB (mm) | 76.7 |
| ZC (mm) | 86.4 |