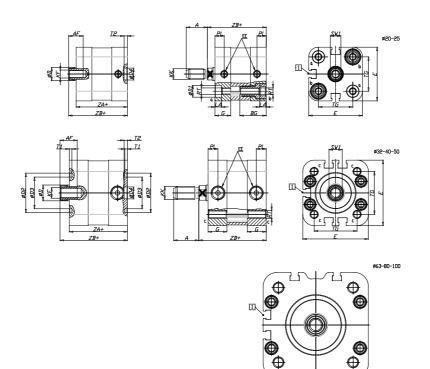

### DIMENSIONS

| A (mm)   | 28      |
|----------|---------|
| AF (mm)  | 20      |
| BG (mm)  | 0.0     |
| G (mm)   | 18      |
| Ø (mm)   | 25      |
| Ø (mm)   | 0       |
| D2 (mm)  | 55      |
| D3 (mm)  | 49      |
| D4 (mm)  | 12      |
| D5 (mm)  | 12      |
| D6 (mm)  | 24      |
| D7       | M10     |
| D8 (mm)  | 10      |
| E (mm)   | 115.6   |
| EE       | G1\8    |
| H (mm)   | 14      |
| KF       | M12     |
| кк       | M16x1,5 |
| LA (mm)  | 0       |
| L4 (mm)  | 80      |
| PL (mm)  | 8.0     |
| RT       | M10     |
| SW1 (mm) | 22      |

| T1 (mm) | 2    |
|---------|------|
| T2 (mm) | 4    |
| T3 (mm) | 10.5 |
| TG (mm) | 89.0 |
| ZA (mm) | 67.0 |
| ZB (mm) | 76.7 |
| ZC (mm) | 86.4 |

5

57