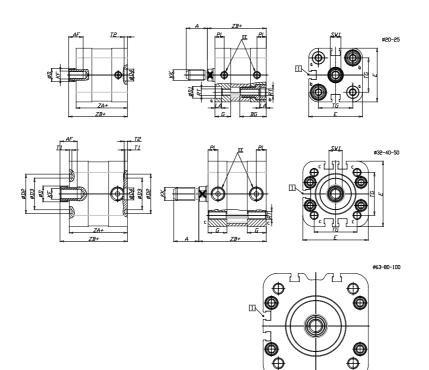

### DIMENSIONS

| A (mm)   | 28      |
|----------|---------|
| AF (mm)  | 20      |
| BG (mm)  | 0.0     |
| G (mm)   | 18      |
| Ø (mm)   | 25      |
| Ø (mm)   | 0       |
| D2 (mm)  | 55      |
| D3 (mm)  | 49      |
| D4 (mm)  | 12      |
| D5 (mm)  | 12      |
| D6 (mm)  | 24      |
| D7       | M10     |
| D8 (mm)  | 10      |
| E (mm)   | 115.6   |
| EE       | G1\8    |
| H (mm)   | 14      |
| KF       | M12     |
| кк       | M16x1,5 |
| LA (mm)  | 0       |
| L4 (mm)  | 80      |
| PL (mm)  | 8.0     |
| RT       | M10     |
| SW1 (mm) | 22      |

| T1 (mm) | 2    |
|---------|------|
| T2 (mm) | 4    |
| T3 (mm) | 10.5 |
| TG (mm) | 89.0 |
| ZA (mm) | 67.0 |
| ZB (mm) | 76.7 |
| ZC (mm) | 86.4 |

5

57