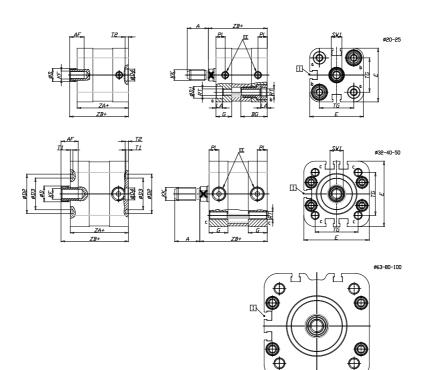

### DIMENSIONS

| A (mm)   | 28      |
|----------|---------|
| AF (mm)  | 20      |
| BG (mm)  | 0.0     |
| G (mm)   | 18      |
| Ø (mm)   | 25      |
| Ø (mm)   | 0       |
| D2 (mm)  | 55      |
| D3 (mm)  | 49      |
| D4 (mm)  | 12      |
| D5 (mm)  | 12      |
| D6 (mm)  | 24      |
| D7       | M10     |
| D8 (mm)  | 10      |
| E (mm)   | 115.6   |
| EE       | G1\8    |
| H (mm)   | 14      |
| KF       | M12     |
| кк       | M16x1,5 |
| LA (mm)  | 0       |
| L4 (mm)  | 80      |
| PL (mm)  | 8.0     |
| RT       | M10     |
| SW1 (mm) | 22      |

| r       |      |
|---------|------|
| T1 (mm) | 2    |
| T2 (mm) | 4    |
| T3 (mm) | 10.5 |
| TG (mm) | 89.0 |
| ZA (mm) | 67.0 |
| ZB (mm) | 76.7 |
| ZC (mm) | 86.4 |

5

57