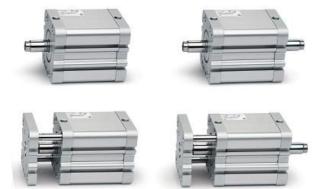

## Compact magnetic cylinders - Series 32

Product code: 32F2A100A040V

#### TECHNICAL DATA

| Series               | 32                                                  |
|----------------------|-----------------------------------------------------|
| Ø cyl. (mm)          | 100                                                 |
| Version              | F=female rod thread                                 |
| Operation            | 2=double-acting                                     |
| Materials            | A = anodized aluminium body, end blocks and piston, |
| Construction         | A = standard                                        |
| Stroke type          | A = standard                                        |
| Stroke Cylinder (mm) | 40                                                  |
| Rod seals material   | V = rod seal in FKM                                 |
| Rod length (mm)      | 0                                                   |

# Compact magnetic cylinders - Series 32 Product code: 32F2A100A040V