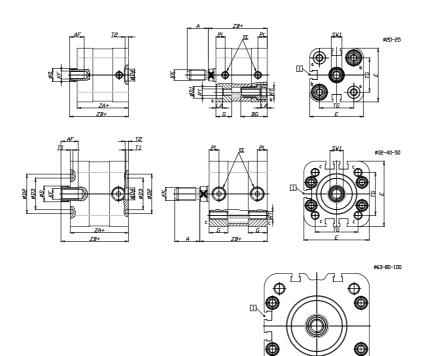

### DIMENSIONS

| A (mm)   | 28      |
|----------|---------|
| AF (mm)  | 20      |
| BG (mm)  | 0.0     |
| G (mm)   | 18      |
| Ø (mm)   | 25      |
| Ø (mm)   | 0       |
| D2 (mm)  | 55      |
| D3 (mm)  | 49      |
| D4 (mm)  | 12      |
| D5 (mm)  | 12      |
| D6 (mm)  | 24      |
| D7       | M10     |
| D8 (mm)  | 10      |
| E (mm)   | 115.6   |
| EE       | G1\8    |
| H (mm)   | 14      |
| KF       | M12     |
| кк       | M16x1,5 |
| LA (mm)  | 0       |
| L4 (mm)  | 80      |
| PL (mm)  | 8.0     |
| RT       | M10     |
| SW1 (mm) | 22      |

| r       |      |
|---------|------|
| T1 (mm) | 2    |
| T2 (mm) | 4    |
| T3 (mm) | 10.5 |
| TG (mm) | 89.0 |
| ZA (mm) | 67.0 |
| ZB (mm) | 76.7 |
| ZC (mm) | 86.4 |

Ð 5