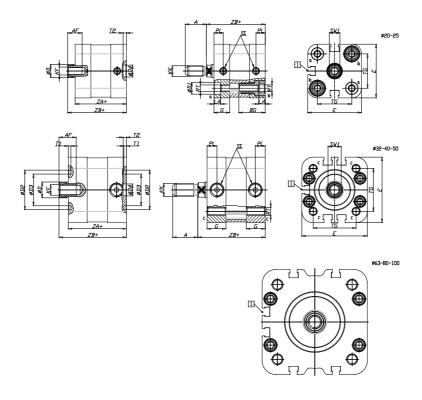

## DIMENSIONS

| A (mm)   | 28      |
|----------|---------|
| AF (mm)  | 20      |
| BG (mm)  | 0.0     |
| G (mm)   | 18      |
| Ø (mm)   | 25      |
| Ø (mm)   | 0       |
| D2 (mm)  | 55      |
| D3 (mm)  | 49      |
| D4 (mm)  | 12      |
| D5 (mm)  | 12      |
| D6 (mm)  | 24      |
| D7       | M10     |
| D8 (mm)  | 10      |
| E (mm)   | 115.6   |
| EE       | G1\8    |
| H (mm)   | 14      |
| KF       | M12     |
| KK       | M16x1,5 |
| LA (mm)  | 0       |
| L4 (mm)  | 80      |
| PL (mm)  | 8.0     |
| RT       | M10     |
| SW1 (mm) | 22      |

| T1 (mm) | 2    |
|---------|------|
| T2 (mm) | 4    |
| T3 (mm) | 10.5 |
| TG (mm) | 89.0 |
| ZA (mm) | 67.0 |
| ZB (mm) | 76.7 |
| ZC (mm) | 86.4 |