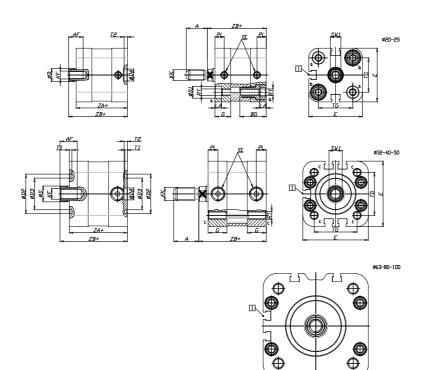

### DIMENSIONS

| A (mm)   | 28      |
|----------|---------|
|          | 20      |
| AF (mm)  |         |
| BG (mm)  | 0.0     |
| G (mm)   | 18      |
| Ø (mm)   | 25      |
| Ø (mm)   | 0       |
| D2 (mm)  | 55      |
| D3 (mm)  | 49      |
| D4 (mm)  | 12      |
| D5 (mm)  | 12      |
| D6 (mm)  | 24      |
| D7       | M10     |
| D8 (mm)  | 10      |
| E (mm)   | 115.6   |
| EE       | G1\8    |
| H (mm)   | 14      |
| KF       | M12     |
| кк       | M16x1,5 |
| LA (mm)  | 0       |
| L4 (mm)  | 80      |
| PL (mm)  | 8.0     |
| RT       | M10     |
| SW1 (mm) | 22      |

| T1 (mm) | 2    |
|---------|------|
| T2 (mm) | 4    |
| T3 (mm) | 10.5 |
| TG (mm) | 89.0 |
| ZA (mm) | 67.0 |
| ZB (mm) | 76.7 |
| ZC (mm) | 86.4 |

5

57