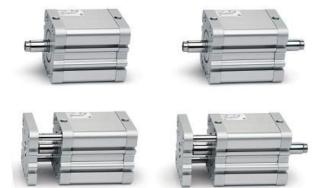

## Compact magnetic cylinders - Series 32

Product code: 32F2A100A055

#### TECHNICAL DATA

| Series               | 32                                                  |
|----------------------|-----------------------------------------------------|
| Ø cyl. (mm)          | 100                                                 |
| Version              | F=female rod thread                                 |
| Operation            | 2=double-acting                                     |
| Materials            | A = anodized aluminium body, end blocks and piston, |
| Construction         | A = standard                                        |
| Stroke type          | V=variable                                          |
| Stroke Cylinder (mm) | 55                                                  |
| Rod seals material   | Standard                                            |
| Rod length (mm)      | 0                                                   |

# Compact magnetic cylinders - Series 32 Product code: 32F2A100A055