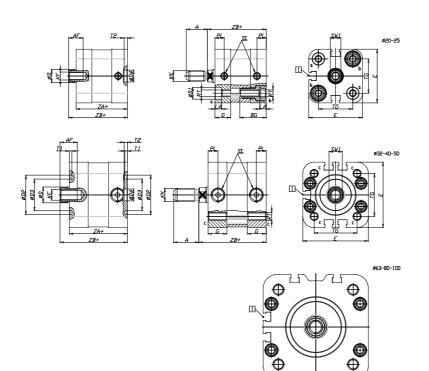

### DIMENSIONS

| A (mm)   | 28      |
|----------|---------|
| AF (mm)  | 20      |
| BG (mm)  | 0.0     |
| G (mm)   | 18      |
| Ø (mm)   | 25      |
| Ø (mm)   | 0       |
| D2 (mm)  | 55      |
| D3 (mm)  | 49      |
| D4 (mm)  | 12      |
| D5 (mm)  | 12      |
| D6 (mm)  | 24      |
| D7       | M10     |
| D8 (mm)  | 10      |
| E (mm)   | 115.6   |
| EE       | G1\8    |
| H (mm)   | 14      |
| KF       | M12     |
| кк       | M16x1,5 |
| LA (mm)  | 0       |
| L4 (mm)  | 80      |
| PL (mm)  | 8.0     |
| RT       | M10     |
| SW1 (mm) | 22      |

| r       |      |
|---------|------|
| T1 (mm) | 2    |
| T2 (mm) | 4    |
| T3 (mm) | 10.5 |
| TG (mm) | 89.0 |
| ZA (mm) | 67.0 |
| ZB (mm) | 76.7 |
| ZC (mm) | 86.4 |

5

57