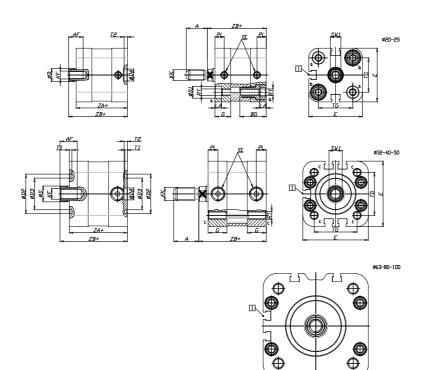

### DIMENSIONS

| A (mm)   | 28      |
|----------|---------|
| AF (mm)  | 20      |
| BG (mm)  | 0.0     |
| G (mm)   | 18      |
| Ø (mm)   | 25      |
| Ø (mm)   | 0       |
| D2 (mm)  | 55      |
| D3 (mm)  | 49      |
| D4 (mm)  | 12      |
| D5 (mm)  | 12      |
| D6 (mm)  | 24      |
| D7       | M10     |
| D8 (mm)  | 10      |
| E (mm)   | 115.6   |
| EE       | G1\8    |
| H (mm)   | 14      |
| KF       | M12     |
| кк       | M16x1,5 |
| LA (mm)  | 0       |
| L4 (mm)  | 80      |
| PL (mm)  | 8.0     |
| RT       | M10     |
| SW1 (mm) | 22      |

| r       |      |
|---------|------|
| T1 (mm) | 2    |
| T2 (mm) | 4    |
| T3 (mm) | 10.5 |
| TG (mm) | 89.0 |
| ZA (mm) | 67.0 |
| ZB (mm) | 76.7 |
| ZC (mm) | 86.4 |

5

57