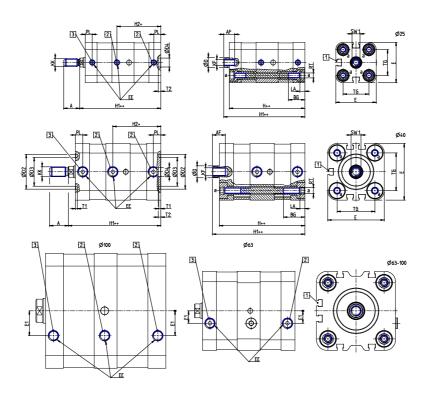

## DIMENSIONS

| A (mama) | 28      |
|----------|---------|
| A (mm)   |         |
| AF (mm)  | 20      |
| BG (mm)  | 20.0    |
| ØD (mm)  | 25      |
| D2 (mm)  | 55      |
| D3 (mm)  | 49      |
| D4 (mm)  | 12      |
| E (mm)   | 115.6   |
| EE       | G1/8    |
| E1 (mm)  | 25.0    |
| H (mm)   | 121     |
| H1 (mm)  | 130.7   |
| H2 (mm)  | 60.5    |
| KF       | M12     |
| KK (mm)  | M16X1.5 |
| LA (mm)  | 6       |
| PL (mm)  | 8.0     |
| RT       | M10     |
| SW1 (mm) | 22      |
| T1 (mm)  | 2       |
| T2 (mm)  | 3.0     |
| TG (mm)  | 89.0    |