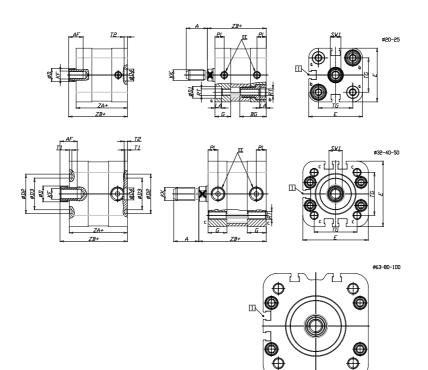

### DIMENSIONS

| A (mm)   | 28      |
|----------|---------|
| AF (mm)  | 20      |
|          | 0.0     |
| BG (mm)  |         |
| G (mm)   | 18      |
| Ø (mm)   | 25      |
| Ø (mm)   | 0       |
| D2 (mm)  | 55      |
| D3 (mm)  | 49      |
| D4 (mm)  | 12      |
| D5 (mm)  | 12      |
| D6 (mm)  | 24      |
| D7       | M10     |
| D8 (mm)  | 10      |
| E (mm)   | 115.6   |
| EE       | G1\8    |
| H (mm)   | 14      |
| KF       | M12     |
| кк       | M16x1,5 |
| LA (mm)  | 0       |
| L4 (mm)  | 80      |
| PL (mm)  | 8.0     |
| RT       | M10     |
| SW1 (mm) | 22      |

| T1 (mm) | 2    |
|---------|------|
| T2 (mm) | 4    |
| T3 (mm) | 10.5 |
| TG (mm) | 89.0 |
| ZA (mm) | 67.0 |
| ZB (mm) | 76.7 |
| ZC (mm) | 86.4 |

5

57