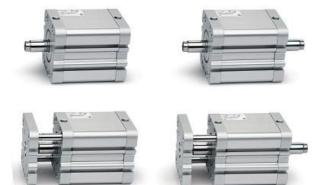

## Compact magnetic cylinders - Series 32

Product code: 32F2A100A125W

#### TECHNICAL DATA

| Series               | 32                                                  |
|----------------------|-----------------------------------------------------|
| Ø cyl. (mm)          | 100                                                 |
| Version              | F=female rod thread                                 |
| Operation            | 2=double-acting                                     |
| Materials            | A = anodized aluminium body, end blocks and piston, |
| Construction         | A = standard                                        |
| Stroke type          | V=variable                                          |
| Stroke Cylinder (mm) | 125                                                 |
| Rod seals material   | W = high temperature seals (+ 140° C) non-magnetic  |
| Rod length (mm)      | 0                                                   |

# Compact magnetic cylinders - Series 32 Product code: 32F2A100A125W