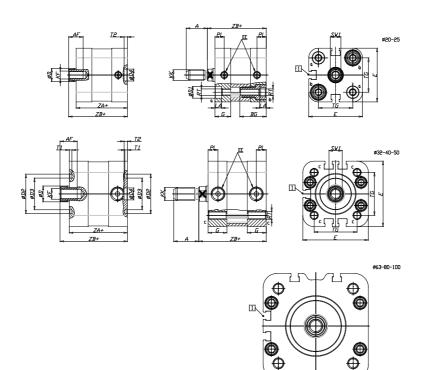

### DIMENSIONS

| A (mm)   | 28      |
|----------|---------|
| AF (mm)  | 20      |
| BG (mm)  | 0.0     |
| G (mm)   | 18      |
| Ø (mm)   | 25      |
| Ø (mm)   | 0       |
| D2 (mm)  | 55      |
| D3 (mm)  | 49      |
| D4 (mm)  | 12      |
| D5 (mm)  | 12      |
| D6 (mm)  | 24      |
| D7       | M10     |
| D8 (mm)  | 10      |
| E (mm)   | 115.6   |
| EE       | G1\8    |
| H (mm)   | 14      |
| KF       | M12     |
| кк       | M16x1,5 |
| LA (mm)  | 0       |
| L4 (mm)  | 80      |
| PL (mm)  | 8.0     |
| RT       | M10     |
| SW1 (mm) | 22      |

| r       |      |
|---------|------|
| T1 (mm) | 2    |
| T2 (mm) | 4    |
| T3 (mm) | 10.5 |
| TG (mm) | 89.0 |
| ZA (mm) | 67.0 |
| ZB (mm) | 76.7 |
| ZC (mm) | 86.4 |

5

57