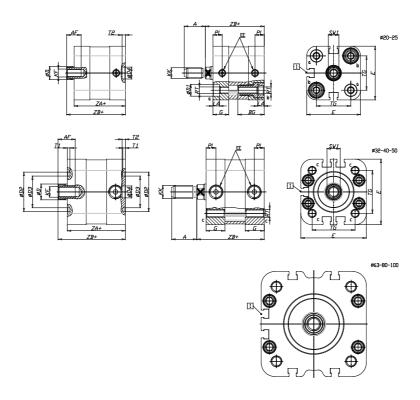

## TECHNICAL DATA

| Series               | 32                                                  |
|----------------------|-----------------------------------------------------|
| Ø cyl. (mm)          | 100                                                 |
| Version              | F=female rod thread                                 |
| Operation            | 2=double-acting                                     |
| Materials            | A = anodized aluminium body, end blocks and piston, |
| Construction         | A = standard                                        |
| Stroke type          | V=variable                                          |
| Stroke Cylinder (mm) | 130                                                 |
| Rod seals material   | Standard                                            |
| Rod length (mm)      | 0                                                   |

## DIMENSIONS

| A (mm)   | 28      |
|----------|---------|
| AF (mm)  | 20      |
| BG (mm)  | 0.0     |
| G (mm)   | 18      |
| Ø (mm)   | 25      |
| Ø (mm)   | 0       |
| D2 (mm)  | 55      |
| D3 (mm)  | 49      |
| D4 (mm)  | 12      |
| D5 (mm)  | 12      |
| D6 (mm)  | 24      |
| D7       | M10     |
| D8 (mm)  | 10      |
| E (mm)   | 115.6   |
| EE       | G1\8    |
| H (mm)   | 14      |
| KF       | M12     |
| KK       | M16x1,5 |
| LA (mm)  | 0       |
| L4 (mm)  | 80      |
| PL (mm)  | 8.0     |
| RT       | M10     |
| SW1 (mm) | 22      |

| T1 (mm) | 2    |
|---------|------|
| T2 (mm) | 4    |
| T3 (mm) | 10.5 |
| TG (mm) | 89.0 |
| ZA (mm) | 67.0 |
| ZB (mm) | 76.7 |
| ZC (mm) | 86.4 |