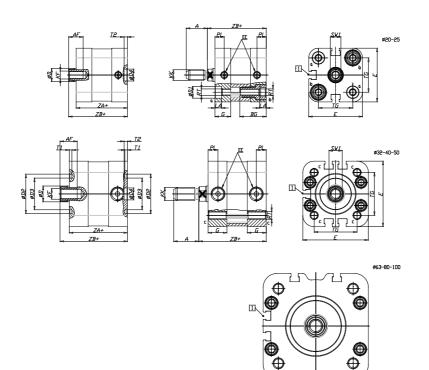

### DIMENSIONS

| A (mm)   | 28      |
|----------|---------|
| AF (mm)  | 20      |
| BG (mm)  | 0.0     |
| G (mm)   | 18      |
| Ø (mm)   | 25      |
| Ø (mm)   | 0       |
| D2 (mm)  | 55      |
| D3 (mm)  | 49      |
|          |         |
| D4 (mm)  | 12      |
| D5 (mm)  | 12      |
| D6 (mm)  | 24      |
| D7       | M10     |
| D8 (mm)  | 10      |
| E (mm)   | 115.6   |
| EE       | G1\8    |
| H (mm)   | 14      |
| KF       | M12     |
| КК       | M16x1,5 |
| LA (mm)  | 0       |
| L4 (mm)  | 80      |
| PL (mm)  | 8.0     |
| RT       | M10     |
| SW1 (mm) | 22      |

| 2    |
|------|
| 4    |
| 10.5 |
| 89.0 |
| 67.0 |
| 76.7 |
| 86.4 |
|      |

5

57