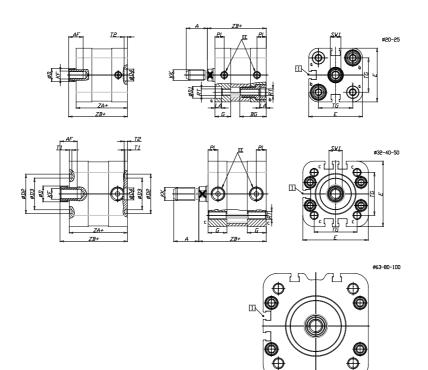

### DIMENSIONS

| A (mm)   | 28      |
|----------|---------|
| AF (mm)  | 20      |
| BG (mm)  | 0.0     |
| G (mm)   | 18      |
| Ø (mm)   | 25      |
| Ø (mm)   | 0       |
| D2 (mm)  | 55      |
| D3 (mm)  | 49      |
|          |         |
| D4 (mm)  | 12      |
| D5 (mm)  | 12      |
| D6 (mm)  | 24      |
| D7       | M10     |
| D8 (mm)  | 10      |
| E (mm)   | 115.6   |
| EE       | G1\8    |
| H (mm)   | 14      |
| KF       | M12     |
| КК       | M16x1,5 |
| LA (mm)  | 0       |
| L4 (mm)  | 80      |
| PL (mm)  | 8.0     |
| RT       | M10     |
| SW1 (mm) | 22      |

| T1 (mm) | 2    |
|---------|------|
| T2 (mm) | 4    |
| T3 (mm) | 10.5 |
| TG (mm) | 89.0 |
| ZA (mm) | 67.0 |
| ZB (mm) | 76.7 |
| ZC (mm) | 86.4 |

5

57