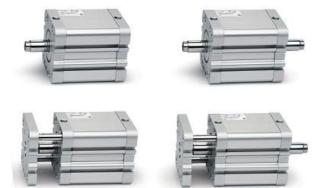

## Compact magnetic cylinders - Series 32

Product code: 32F2A100A200

# Compact magnetic cylinders - Series 32 Product code: 32F2A100A200