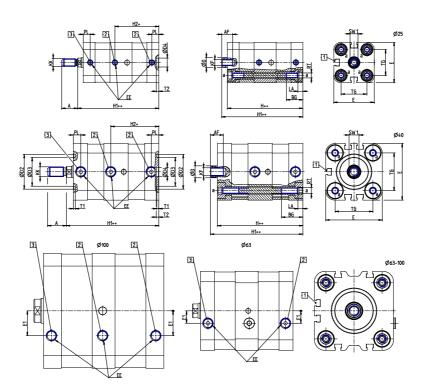

## DIMENSIONS

| A (mm)   | 28      |
|----------|---------|
| AF (mm)  | 20      |
| BG (mm)  | 20.0    |
| ØD (mm)  | 25      |
| D2 (mm)  | 55      |
| D3 (mm)  | 49      |
| D4 (mm)  | 12      |
| E (mm)   | 115.6   |
| EE       | G1/8    |
| E1 (mm)  | 25.0    |
| H (mm)   | 121     |
| H1 (mm)  | 130.7   |
| H2 (mm)  | 60.5    |
| KF       | M12     |
| KK (mm)  | M16X1.5 |
| LA (mm)  | 6       |
| PL (mm)  | 8.0     |
| RT       | M10     |
| SW1 (mm) | 22      |
| T1 (mm)  | 2       |
| T2 (mm)  | 3.0     |
| TG (mm)  | 89.0    |