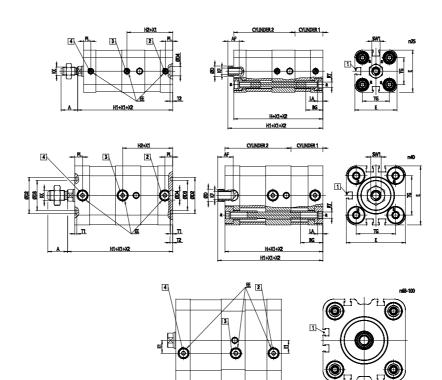

### DIMENSIONS

| A (mm)   | 28      |
|----------|---------|
| AF (mm)  | 20      |
| BG (mm)  | 20.0    |
| ØD (mm)  | 25      |
| D2 (mm)  | 55      |
| D3 (mm)  | 49      |
| D4 (mm)  | 12      |
| E (mm)   | 115.6   |
| EE       | G1/8    |
| E1 (mm)  | 25.0    |
| H (mm)   | 121     |
| H1 (mm)  | 130.7   |
| H2 (mm)  | 60.5    |
| KF       | M12     |
| кк       | M16X1.5 |
| LA (mm)  | 6       |
| PL (mm)  | 8.0     |
| SW1 (mm) | 22      |
| RT       | M10     |
| T1 (mm)  | 2       |
| T2 (mm)  | 3.0     |
| TG (mm)  | 89.0    |